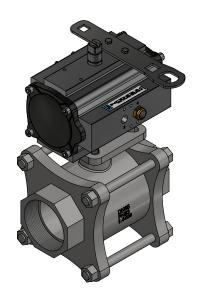

## **Automatic Foam Valve**

The Incendium Automatic Foam Valve (IAFV) is designed for use with either a balanced pressure proportioner or with a bladder tank proportioner. The valve consists of a 316 stainless steel ball valve and an approved, corrosion resistant actuator. The IAFV operates by water pressure from the main waterline or from the water motor alarm port in a fire sprinkler system.

## **Product Features**

- Stainless Steel foam concentrate ball valve
- Full Stainless Steel 316 actuator available
- Designed to meet to requirements of VdS and FM
- Approvals: Det Norske Veritas (DNV), Germaishe Lloyd, Lloyds Resiter of Shipping (LRS)