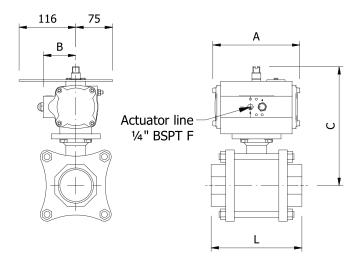

| DIMENSIONAL DATA |             |     |     |            |                  |        |  |  |  |
|------------------|-------------|-----|-----|------------|------------------|--------|--|--|--|
| Model            | Length [mm] |     |     |            |                  | Weight |  |  |  |
|                  | Α           | В   | С   | L          | Connection Valve | [kg]   |  |  |  |
| IAFV-20          | 142         | 30  | 145 | 80         | ³4" BSPP F       | 2,1    |  |  |  |
|                  |             |     |     | 75         | Ø26,9mm WE       |        |  |  |  |
| IAFV-25          | 142         | 30  | 148 | 90         | 1" BSPP F        | 2.0    |  |  |  |
|                  |             |     |     | 85         | Ø33,7mm WE       | 3,0    |  |  |  |
| IAFV-40 1        | 162         | 37  | 179 | 120        | 1½" BSPP F       | 16     |  |  |  |
|                  | 102         | 3/  |     | 140        | Ø48,3mm WE       | 4,6    |  |  |  |
| 1457/50 463      | 37          | 186 | 140 | 2" BSPP F  | 5,6              |        |  |  |  |
| IAFV-50   162    |             |     | 150 | Ø60,3mm WE |                  |        |  |  |  |
| IAFV-65          | 266         | 56  | 261 | 185        | 2½" BSPP F       | 6,5    |  |  |  |
|                  |             |     |     | 270        | 2½" Grooved      |        |  |  |  |
|                  |             |     |     | 170        | Ø76,1mm WE       |        |  |  |  |
| IAFV-80          | 266         | 56  | 268 | 205        | 3" Grooved       | 17,8   |  |  |  |
|                  |             |     |     | 180        | Ø88,9mm WE       |        |  |  |  |

WE=Weld End

All parts have been selected for reliable and trouble free service using corrosion resistant materials for low maintenance.

The IAFV operates between 2 - 16 bar pressure. The actuator is equipped with a manual override handle that also is used to reset the valve manually after operation.