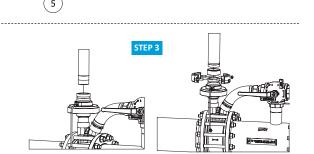

## IPPT INSTALLATION INSTRUCTION II-0010-IPPT-EN

Revision: 22J18

**A** 

84

684

В

STEP 2

- 1. Lift the IPPT Unit only in the 2 provided lifting eye nuts (6). Make sure that the copper piping and steel hose is not affected by lifting equipment.
- Install IPPT in main pipe flange connections keeping IPPT unit fixations (5) in place. Flow direction is indicated on the IPPT.
  Remove shipping joint (4) and install remaining 4 threaded rods. Save and re-use shipping joint in case IPPT needs to be dismounted at a later time.
- 4. Install either threaded or grooved pipe to the Foam Inlet (3). Do not expose this connection to any excessive force due to the glued connections below.
- 5. Optional: Install test hose by replacing drain plug in Test Outlet connection (4) with the test hose.