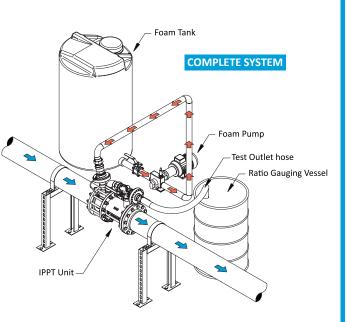

------------------------------------------------------------|---------------------------------|--|
| POS                                                        | ТҮРЕ                            |  |
| 1 (Connection)                                             | Wafer to flange, PN16 / 150 lbs |  |
| 2 (Connection)                                             | Flange, PN16 / 150 lbs          |  |
| 3 (Foam Inlet)                                             | Threaded BSP Female and Grooved |  |
| 4 (Test Outlet)                                            | 2½" BSP Male                    |  |
| 5 (Shipping joint)                                         | 4x Screw+Body Washer+Nut        |  |
| See datasheet or general assembly drawing for measurements |                                 |  |



|      | PARTS LIST,<br>INSTALLATION KIT |  |
|------|---------------------------------|--|
| INST |                                 |  |
| POS  | ТҮРЕ                            |  |
|      |                                 |  |

| А | Nut          |
|---|--------------|
| В | Washer       |
| С | Threaded Rod |
| D | Gasket       |
| E | Bolt         |
|   |              |



Incendium AB

E-mail: info@incendiumfire.com