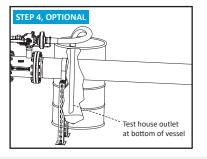

## IPPT INSTALLATION INSTRUCTION II-0010-IPPT-EN

Revision: 22J18

**A** 

84

684

В

STEP 2

- 1. Lift the IPPT Unit only in the 2 provided lifting eye nuts (6). Make sure that the copper piping and steel hose is not affected by lifting equipment.
- Install IPPT in main pipe flange connections keeping IPPT unit fixations (5) in place. Flow direction is indicated on the IPPT.
  Remove shipping joint (4) and install remaining 4 threaded rods. Save and re-use shipping joint in case IPPT needs to be dismounted at a later time.
- 4. Install either threaded or grooved pipe to the Foam Inlet (3). Do not expose this connection to any excessive force due to the glued connections below.
- 5. Optional: Install test hose by replacing drain plug in Test Outlet connection (4) with the test hose.

Note: Contact Incendium for optional test hose, installation kit or drawings.

DO NOT remove drain plug in Test Outlet without replacing it with another secured connection.

| PARTS LIST, STANDARD                                       |                                 |  |
|------------------------------------------------------------|---------------------------------|--|
| POS                                                        | ТҮРЕ                            |  |
| 1 (Connection)                                             | Wafer to flange, PN16 / 150 lbs |  |
| 2 (Connection)                                             | Flange, PN16 / 150 lbs          |  |
| 3 (Foam Inlet)                                             | Threaded BSP Female and Grooved |  |
| 4 (Test Outlet)                                            | 2½" BSP Male                    |  |
| 5 (Shipping joint)                                         | 4x Screw+Body Washer+Nut        |  |
| See datasheet or general assembly drawing for measurements |                                 |  |