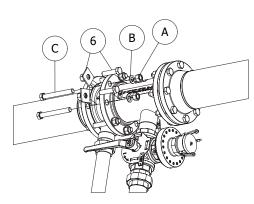

## Instruction:

- 1. Lift the VIP Unit by slinging around the main steel pipe of the unit. Flow direction is indicated on the VIP. Make sure that the copper piping is not affected by lifting equipment.
- Connect VIP unit water outlet (3) to bladder tank water inlet. Connect VIP foam inlet (4) to bladder tank foam outlet.
- 2. Install VIP in main pipe flange connections keeping shipping joints (6) in place.
- 3. Remove shipping joints 4x (6) and install remaining 4 bolts (C).

## IMPORTANT:

The VIP cannot be placed directly adjacent to a butterfly valve (or similar) because of its internal structure.

DO NOT remove the 4 shipping joints (6) before the VIP unit has been installed according to step 1-2.

| See datasheet or general asse | mbly drawing for measurements |
|-------------------------------|-------------------------------|
|-------------------------------|-------------------------------|

|    | INSTALLATION KIT |        |
|----|------------------|--------|
|    | POS              | TYPE   |
|    | А                | Nut    |
| nt | В                | Washer |
|    | С                | Bolt   |
|    | D                | Gasket |
|    |                  |        |