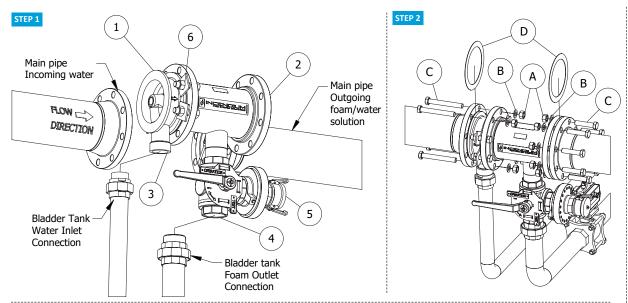

## Instruction:

- 1. Lift the VIP Unit by slinging around the main steel pipe of the unit. Flow direction is indicated on the VIP. Make sure that the copper piping is not affected by lifting equipment.
- Connect VIP unit water outlet (3) to bladder tank water inlet. Connect VIP foam inlet (4) to bladder tank foam outlet.
- 2. Install VIP in main pipe flange connections keeping shipping joints (6) in place.
- 3. Remove shipping joints 4x (6) and install remaining 4 bolts (C).

## IMPORTANT:

The VIP cannot be placed directly adjacent to a butterfly valve (or similar) because of its internal structure.

DO NOT remove the 4 shipping joints (6) before the VIP unit has been installed according to step 1-2.

DO NOT remove camlock cap on the Test Outlet (5) without replacing it with another secured connection.

| PARTS LIST, STANDARD |                                         |  |
|----------------------|-----------------------------------------|--|
| POS                  | ТҮРЕ                                    |  |
| 1 (Connection)       | Wafer to flange, PN16 / 150 lbs         |  |
| 2 (Connection)       | Flange, PN16 / 150 lbs                  |  |
| 3 (Water Outlet)     | Threaded BSP Female, VIP-size dependent |  |
| 4 (Foam Inlet)       | 2½" Threaded BSP Female                 |  |
| 5 (Test Outlet)      | 2½" Camlock (see Test Instruction)      |  |
| 6 (Shipping joint)   | 4x Screw+Body Washer+Nut                |  |

| See datasheet or general asse | mbly drawing for measurements |
|-------------------------------|-------------------------------|
|-------------------------------|-------------------------------|

|    | INSTALLATION KIT |        |
|----|------------------|--------|
|    | POS              | TYPE   |
|    | А                | Nut    |
| nt | В                | Washer |
|    | С                | Bolt   |
|    | D                | Gasket |
|    |                  |        |

**PARTS LIST,**