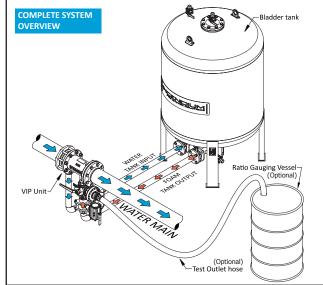

## Instruction:

- 1. Lift the VIP Unit by slinging around the main steel pipe of the unit. Flow direction is indicated on the VIP. Make sure that the copper piping is not affected by lifting equipment.
- Connect VIP unit water outlet (3) to bladder tank water inlet. Connect VIP foam inlet (4) to bladder tank foam outlet.
- 2. Install VIP in main pipe flange connections keeping shipping joints (6) in place.
- 3. Remove shipping joints 4x (6) and install remaining 4 bolts (C).

For testing the unit, see test instruction TI-0002-VIP-EN

Note: Contact Incendium for optional test hose, installation kit or drawings.